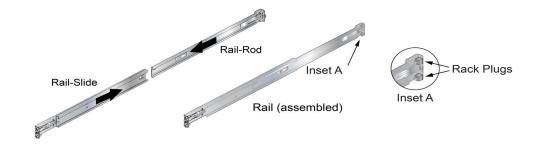

# **Appendix B**

# **Parts List**

Each switch provides an accessory kit that contains parts that are required to install the switch. This appendix lists the installation parts contained in the switch accessory kit.

## **B.1** Rack Mount Parts

### B.1.1 Four-Post Rack Mount Parts

Figure B-1: Four-Post Rack Mount Parts



## B.1.2 Two-Post Rack Mount Parts





## B.2 Cables

| Quantity | Description                                |
|----------|--------------------------------------------|
| 2        | Power cables: IEC-320/C13-C14, 13 A, 250 V |
| 1        | RJ-45 Patch Panel Cable                    |
| 1        | RJ-45 to DB9 Adapter Cable                 |

#### Warning

All provided power cables are for use only with Arista products.

### 警告

すべての電源コードは提供する製品で使用するためだけを目的としている。

電源コードの他の製品での使用の禁止 Aristaが提供するすべての電源コードは、Aristaの製品でのみ使用してください。